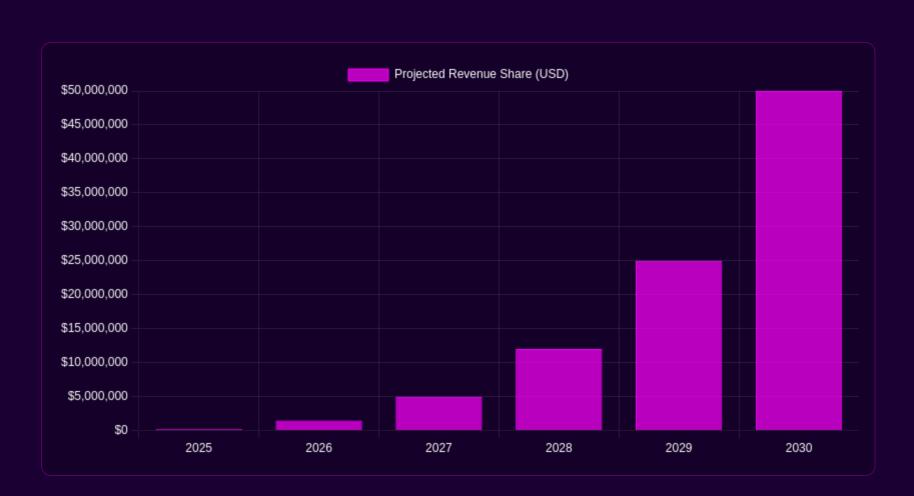

## 💰 Revenue Sharing Breakdown

#### How Revenue Flows to You

- 1. WorldApps generates revenue from multiple platforms including analytics, ecommerce, classifieds, and logistics solutions
- 2. 20-30% of profits are allocated to the EBH Revenue Pool from each platform
- 3. Funds are converted to stablecoins for distribution
- 4. Monthly payouts are proportional to your EBH holdings
- 5. Multiple platforms contribute to the revenue pool, diversifying income sources

"The more EBH you hold, the larger your share of our growing revenue pool